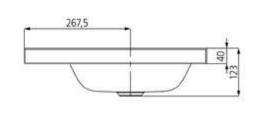

## SPECIFICATION SHEET

| BRAND:                         | KALDEWEI                                                                                                             | Product Photo: |
|--------------------------------|----------------------------------------------------------------------------------------------------------------------|----------------|
| ORIGIN:                        | Germany                                                                                                              |                |
| SERIES:                        | Puro                                                                                                                 |                |
| PRODUCT<br>DESCRIPTION:        | Puro 3155 Inset Countertop washbasin<br>Height of rim: 40mm<br>single tap hole with overflow<br>w/ easy clean finish |                |
| MODEL No.                      | 9005 0601 3001                                                                                                       |                |
| FINISH/COLOUR:                 | Alpine white                                                                                                         |                |
| DIMENSIONS:                    | 900 x 460 x 123mm                                                                                                    |                |
| OPTIONAL<br>MATCHING<br>PARTS: | pop-up waste                                                                                                         |                |
|                                |                                                                                                                      |                |