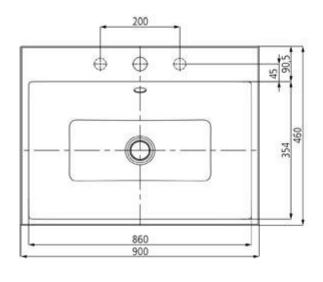

## SPECIFICATION SHEET

| BRAND:                         | KALDEWEI                                                                                                             | Product Photo: |
|--------------------------------|----------------------------------------------------------------------------------------------------------------------|----------------|
| ORIGIN:                        | Germany                                                                                                              |                |
| SERIES:                        | Puro                                                                                                                 |                |
| PRODUCT<br>DESCRIPTION:        | Puro 3155 Inset Countertop washbasin<br>Height of rim: 40mm<br>single tap hole with overflow<br>w/ easy clean finish |                |
| MODEL No.                      | 9005 0601 3001                                                                                                       |                |
| FINISH/COLOUR:                 | Alpine white                                                                                                         |                |
| DIMENSIONS:                    | 900 x 460 x 123mm                                                                                                    |                |
| OPTIONAL<br>MATCHING<br>PARTS: | pop-up waste                                                                                                         |                |
|                                |                                                                                                                      |                |